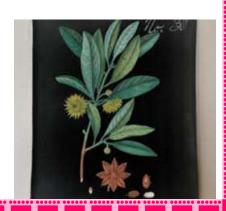

### Art with Pat

### Tuesday, February 16 & 23 1:30 pm in the Lounge

You will be painting with acrylic paints on **black** canvas. On prepared black canvas, you will use an expanded color palette to interpret **old botanical prints**.